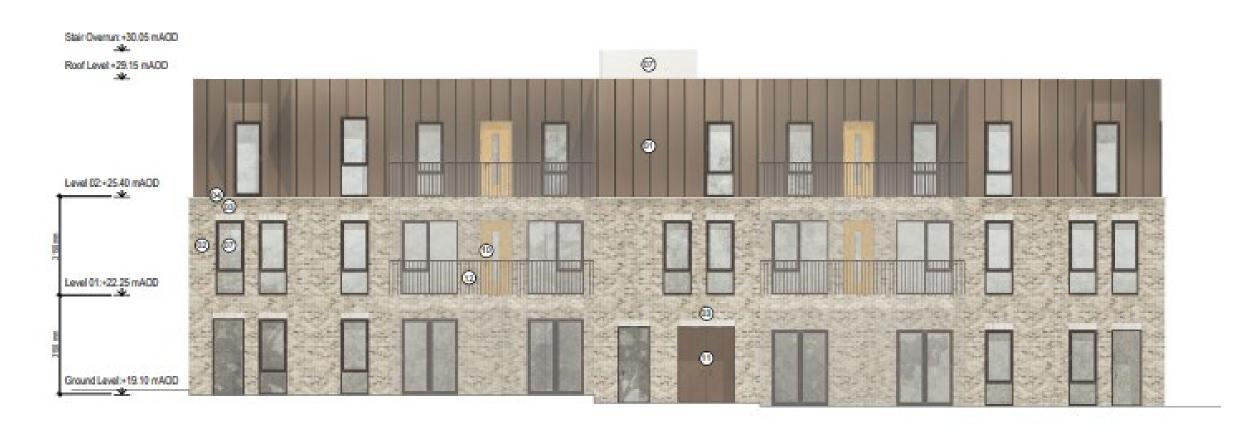

## Elevations BtR (example 'Building F' facing Howes Place)

02. Building F & G East Elevation