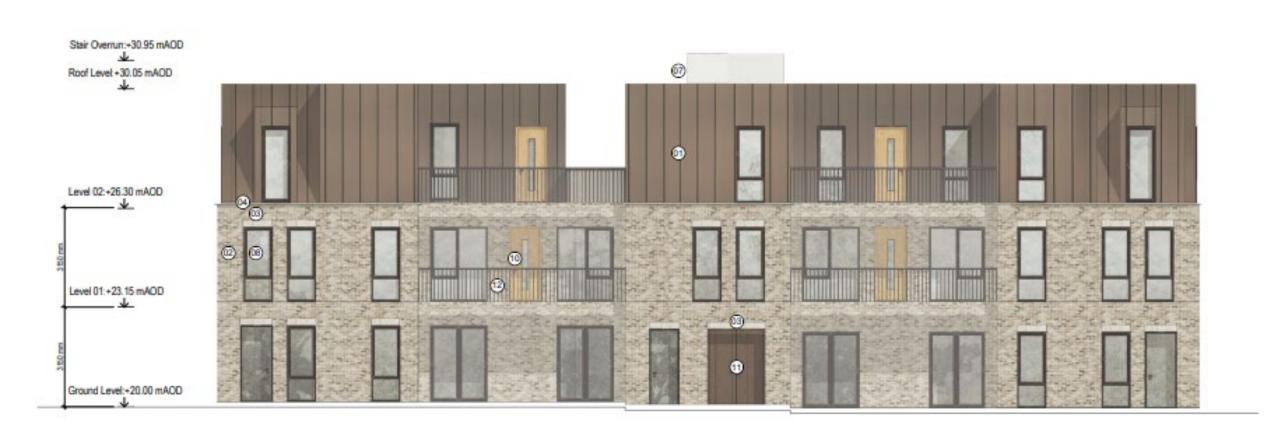

k information.

Application Strue 28408agns 2.650a

Ordnance Survey Licence Number 10002243

Vertex Living Ltd



Former NIAB Site

Location Plan

Ensire (84 1 : 1250 John Mr. 01515 Oceang No. 0116, 77-72, 82, 93, 4, 1000 Revision P1

#### Site Plan



#### Elevation of Apart Hotel (North and South)



01. Proposed Apart-Hotel North Elevation



### Elevation of Apart Hotel (East facing Howes Place)



01. Proposed Apart-Hotel East Elevation with NIAB Building

### Elevation Apart Hotel (West facing Lawrence Weaver Road)



1. Proposed Apart-Hotel West Elevation with NIAB Building

## Elevations BtR (example Building B facing Lawrence Weaver Road)



# Elevations BtR (example Mews 'Building C' facing Plymouth Close)



#### Elevations BtR (example Mews 'Building E' facing Plymouth Close)



## Elevations BtR (example 'Building F' facing Howes Place)



02. Building F & G East Elevation