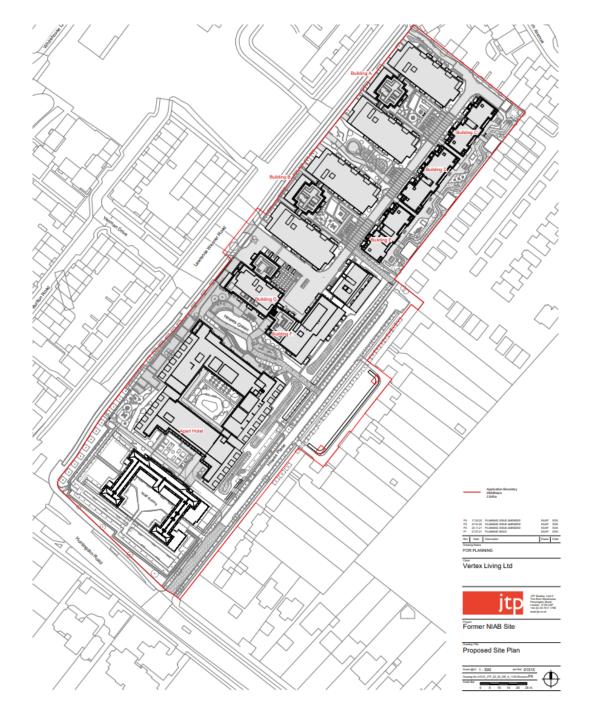

er NIAB Headquarters building, the demolition of all other buildings and structures, and the erection of buildings with basements for 291 Build to Rent units (Use Class C3) including affordable housing and a 202 bed Apart-Hotel (Sui Generis) and associated facilities along with access, car and cycle parking, landscaping and infrastructure works.

#### Site Location Plan



for purposes other train more scenars in the creating scenars tensor.

For further information on external landscaping, levels and furthers, places
and in landscape and block information.

Application Strue 28408agns 2.650a

Ordnance Survey Licence Number 10002243

Vertex Living Ltd



Former NIAB Site

Location Plan

Ensire (84 1 : 1250 John Mr. 01515 Oceang No. 0116, 77-72, 82, 93, 4, 1000 Revision P1

#### Site Plan



#### Elevation of Apart Hotel (North and South)



01. Proposed Apart-Hotel North Elevation



### Elevation of Apart Hotel (East facing Howes Place)



01. Proposed Apart-Hotel East Elevation with NIAB Building

### Elevation Apart Hotel (West facing Lawrence Weaver Road)



1. Proposed Apart-Hotel West Elevation with NIAB Building

## Elevations BtR (example Building B facing Lawrence Weaver Road)



# Elevations BtR (example Mews 'Building C' facing Plymouth Close)



#### Elevations BtR (example Mews 'Building E' facing Plymouth Close)



## Elevations BtR (example 'Building F' facing Howes Place)



02. Building F & G East Elevation