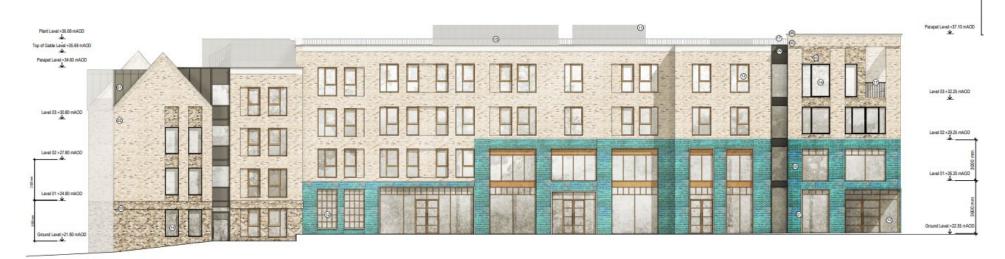

l other buildings and structures, and the erection of buildings with basements for 291 Build to Rent units (Use Class C3) including affordable housing and a 202 bed Apart-Hotel (Sui Generis) and associated facilities along with access, car and cycle parking, landscaping and infrastructure works.

#### Site Location Plan



for purposes other train more scenars in the creating scenars tensor.

For further information on external landscaping, levels and furthers, places
and in landscape and block information.

Application Strue 28408agns 2.650a

Ordnance Survey Licence Number 10002243

Vertex Living Ltd



Former NIAB Site

Location Plan

Ensire (84 1 : 1250 John Mr. 01515 Oceang No. 0116, 77-72, 82, 93, 4, 1000 Revision P1

#### Site Plan



#### Elevation of Apart Hotel (North and South)



01. Proposed Apart-Hotel North Elevation



### Elevation of Apart Hotel (East facing Howes Place)



01. Proposed Apart-Hotel East Elevation with NIAB Building

### Elevation Apart Hotel (West facing Lawrence Weaver Road)



1. Proposed Apart-Hotel West Elevation with NIAB Building

## Elevations BtR (example Building B facing Lawrence Weaver Road)



# Elevations BtR (example Mews 'Building C' facing Plymouth Close)



#### Elevations BtR (example Mews 'Building E' facing Plymouth Close)



## Elevations BtR (example 'Building F' facing Howes Place)



02. Building F & G East Elevation