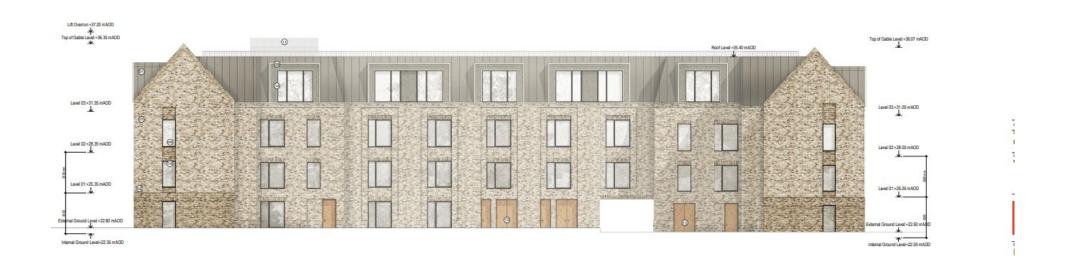

## Elevations BtR (example 'Building F' facing Howes Place)

02. Building F & G East Elevation