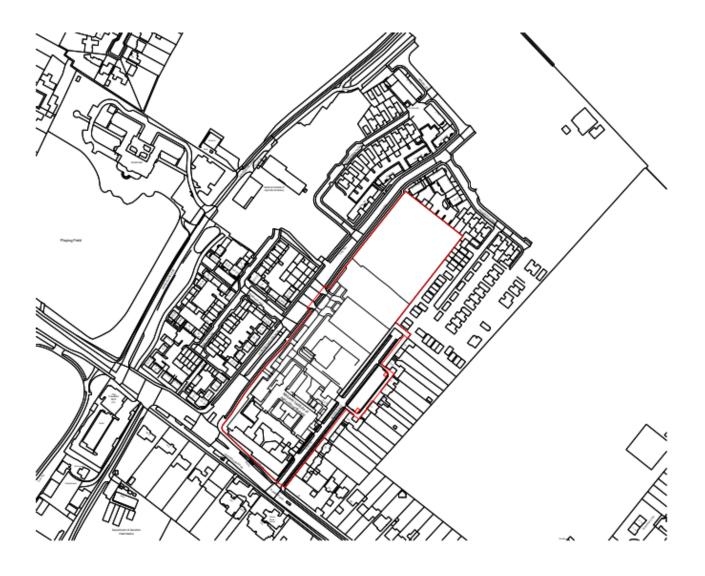

#### Site Location Plan

for purposes other train more scenars in the creating scenars tensor.

For further information on external landscaping, levels and furthers, places
and in landscape and block information.

Application Strue 28408agns 2.650a

Ordnance Survey Licence Number 10002243

Vertex Living Ltd

Former NIAB Site

Location Plan

Ensire (84 1 : 1250 John Mr. 01515 Oceang No. 0116, 77-72, 82, 93, 4, 1000 Revision P1